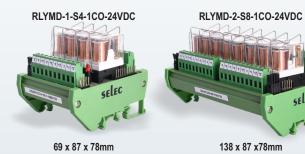

# **Ordering Information**

| Product Code         | Description                            | Certification |
|----------------------|----------------------------------------|---------------|
| RLYMD-1-S4-1CO-24VDC | Relay Module – 4 Channel 1 Change Over | C€ RoHS       |
| RLYMD-2-S8-1CO-24VDC | Relay Module – 8 Channel 1 Change Over | C€ RoHS       |