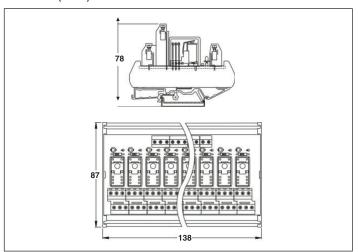

## Dimensions (in mm)

#### **Environmental Specifications**

| Temperature               | Operating : -40 to 85°C                                        |
|---------------------------|----------------------------------------------------------------|
| Humidity (non-condensing) | 98% RH                                                         |
| Weight                    | RLYMD-1-S4-1CO-24VDC : 210gms<br>RLYMD-2-S8-1CO-24VDC : 400gms |
|                           |                                                                |